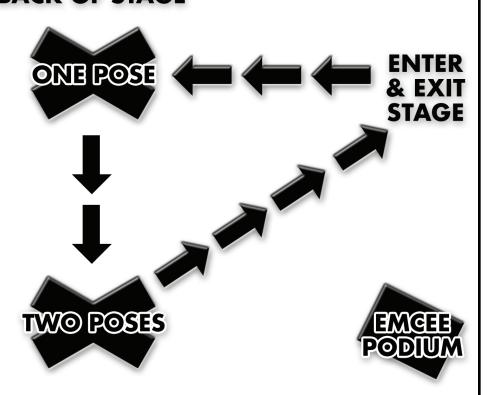

## EVENING FINALS ONLY BACK OF STAGE

### FRONT OF STAGE

#### PLEASE NOTE: COMPETITORS ENTER ON THE LEFT OF THE STAGE FROM AUDIENCE VIEW

#### **Evening Finals for Bikini, Figure, Mens Physique and Wellness:**

- 1. Enter the stage and walk to the back mark, hit one front pose.
- 2. Walk to the front mark on the stage and do your "Finals" presentation.
- 3. Exit the stage the same place you entered.
- 4. Wait there till the Emcee calls out the top 5.
- 5. If your name is called, walk to the back line.
- 6. Once your name is called for a placing, walk to the number marked on the stage.